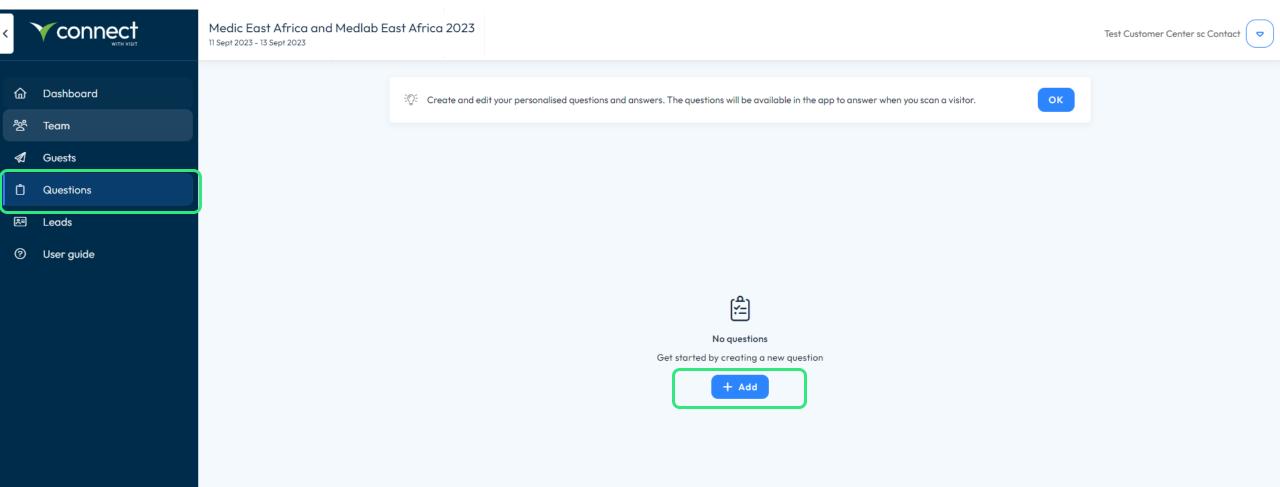

#### Scan badges onsite

\_\_\_\_\_

# Managing Onsite Leads at Medic East Africa and Medlab East Africa 2023

#### Manage your onsite leads

------

The lead retrieval tool empowers you to qualify your leads in real-time, so you can prioritise the most promising prospects immediately. You can edit each lead, add your own notes and answer qualifying questions all in one place.