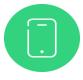

#### **Configuring Lead Retrieval Questions**

Step 1: Click on the "Questions" tab from the navigation panel

Step 2: Click on "+Add" button in the middle of the screen

- **Step 3:** The highlighted box below shows the area to setup your questions.
- Enter your question in the 'question name' field.

|                    | Medic East Africa and Medlab East Africa 2023<br>11 Sept 2023 - 13 Sept 2023                                                           | Test Customer Center sc Contact 🗢 |
|--------------------|----------------------------------------------------------------------------------------------------------------------------------------|-----------------------------------|
|                    |                                                                                                                                        | + Add                             |
| 쑴 Team<br>⋪ Guests | Create and edit your personalised questions and answers. The questions will be available in the app to answer when you scan a visitor. |                                   |
| Questions          |                                                                                                                                        |                                   |
| 🛤 Leads            | Question name *<br>Field is required                                                                                                   |                                   |
| ⑦ User guide       | Type       Image: Close       Enabled         Multiple choice       User input       Image: Close         Add       Save               |                                   |