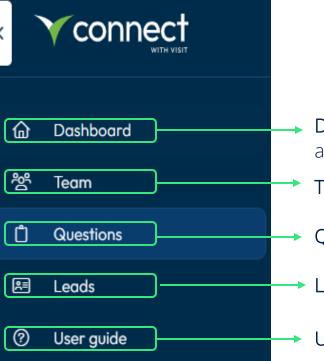

#### Navigation Panel

- **Dashboard** acting as the home screen of the platform, the dashboard shows you the top actions you can take as a user.
- Team You can control invite colleagues to complete their registration and receive exhibitor badges
- Questions Add questions to qualify and prioritise your leads onsite
- Leads View, filter and export leads collected by your team members
- User guide Overview of Visit Connect workflow, from initial setup to reporting after the event