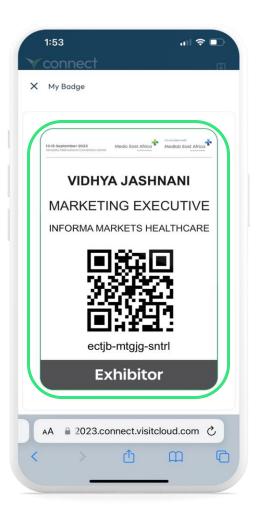

# Accessing your badge at Medic East Africa and Medlab East Africa 2023

#### Accessing your badge

In line with our sustainability initiatives and to make the most out of the lead generation functionality of the app, we strongly recommend you access your digital badge on your mobile device. There will be multiple ways that you can access your exhibitor badge:

#### Accessing your badge

**Step 1:** Click on the badge link in your registration confirmation email

------

Step 2: Click on the badge icon on the top right corner

Your digital badge is now open