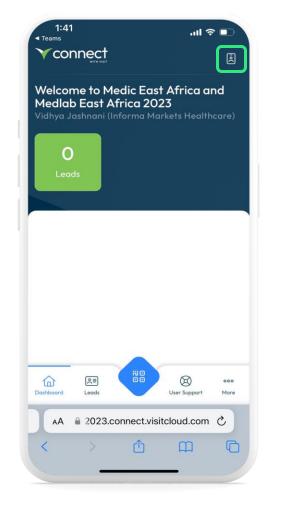

#### Accessing your badge

**Step 1:** Click on the badge link in your registration confirmation email

------

Step 2: Click on the badge icon on the top right corner

Your digital badge is now open