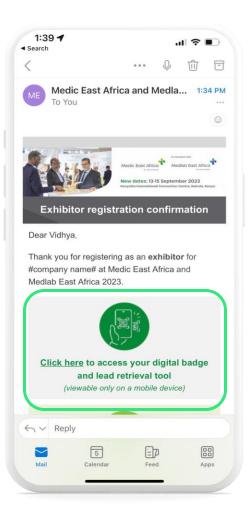

#### Accessing your badge

**Step 1:** Click on the badge link in your registration confirmation email

------

Step 2: Click on the badge icon on the top right corner

Your digital badge is now open