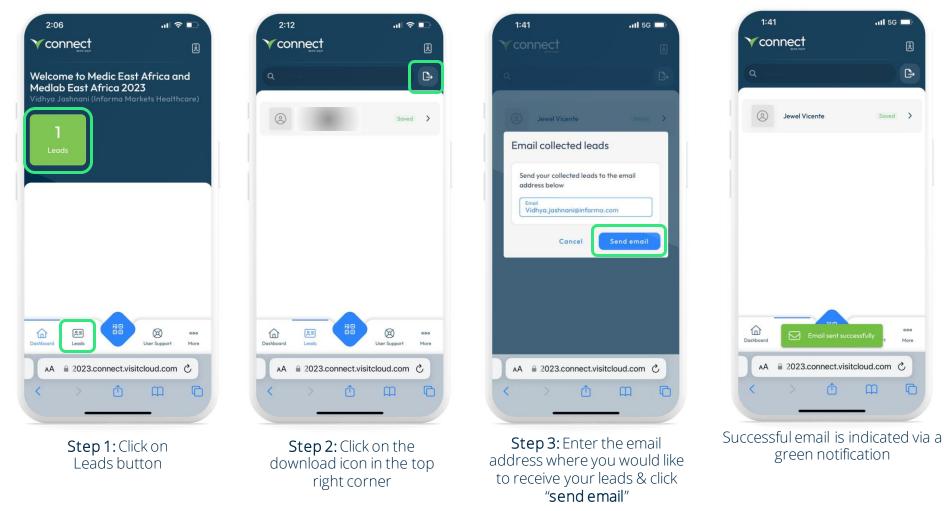

#### Accessing Overall Company Leads

at Medic East Africa and Medlab East Africa 2023

#### Accessing overall company on-site leads

As the company's main point of contact, you can access all the leads collect by your entire team during the show through the Visit Connect portal. Please note, that feature is only available to the main point of contact. An exhibiting team member can only access their individual leads generated directly through the mobile app.

**Step 1:** Exhibitor Admin can login to Visit Connect Portal either through logging in here <u>https://connect.visitcloud.com</u> using the registered email ID or through Customer Centre.

Step 2: Click on the 'Leads' tab from the navigation panel.

Step 3: Click on **'Email Leads' button** on the right to receive all the leads collected on-site by your team via email. Enter the email address and hit **'Send Email'** on the popup.

Step 4: Click on 'Export Leads' button on the right to download all the leads on your device in an .xlsx file and hit 'Download'.