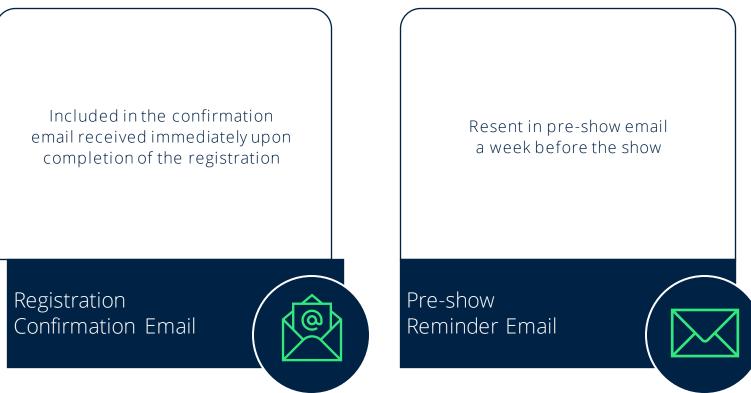

#### Accessing your badge

In line with our sustainability initiatives and to make the most out of the lead generation functionality of the app, we strongly recommend you access your digital badge on your mobile device. There will be multiple ways that you can access your exhibitor badge:

Printed badges: If for some reason you are not able to use your digital badge and require a printed badge, then you can use the print at home badge included in your confirmation email to come prepared for the show.